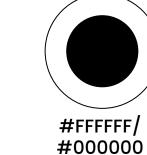

ble.



Inverted logo

All white logo healthwatch

logo must be at least 24mm across when printed, and 150px across on screen.

Minimum sizes: The

**Avatars** 

# **Color palette**

You should use our core colours the most. Our supporting brand colours can help set the right tone for different types of messages and audiences. The supporting grey tones are for use on screen only, while the dark pink is for accessible hypertext links.

#### Core colours

Supporting colours

Grey tones





# Accessibility

When using colours on screen for text, some colour combinations are more accessible than others.

#### Fully compliant

Use these colour combinations for anything, even text at smaller sizes.



#FFFFFF/



#84BA00



#004F6B



#84BA00/ #000000



#7FCBEB/



#000000/

#F9B93E

#00B38C





#F9B93E/ #000000



#00B38C

#### Partially compliant

Use these colour combinations for larger size text.



#004F6B/#F9B93E AA compliant AAA (18pt+) compliant



#E73E97/#000000 AA compliant AAA (18pt+) compliant



#004F6B/#7FCBEB



#E73E97/#FFFFFF AA (18pt+) compliant



#004F6B/#00B38C AA (18pt+) compliant



#000000/

## Fonts and typography

The font we use for our branded communications are as important as the colour and logo. We use two font families.

Poppins



# Headine Poppins Semi Bold 32pt+

### Subheading

#### Poppins Semi Bold 24pt+

Lorem ipsum dolor sit amet, consectetur adipiscing elit, sed do eiusmod tempor.

Poppins Light 12pt+

**Century Gothic** 



# Headline

### Subheading

Century Gothic Bold 32pt+

Century Gothic Bold 24pt+

Lorem ipsum dolor sit amet, co