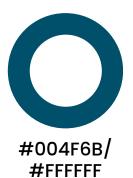

# Accessibility

When using colours on screen for text, some colour combinations are more accessible than others.

#### Fully compliant

Use these colour combinations for anything, even text at smaller sizes.

#FFFFFF/

#84BA00

#004F6B

#84BA00/ #000000

#7FCBEB/

#000000/