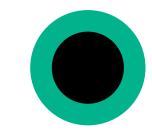

All white logo healthwatch

logo must be at least 24mm across when printed, and 150px across on screen.

Minimum sizes: The

**Avatars** 

# **Color palette**

You should use our core colours the most. Our supporting brand colours can help set the right tone for different types of messages and audiences. The supporting grey tones are for use on screen only, while the dark pink is for accessible hypertext links.

#### Core colours

Supporting colours

Grey tones





# Accessibility

When using colours on screen for text, some colour combinations are more accessible than others.

#### Fully compliant

Use these colour combinations for anything, even text at smaller sizes.



#FFFFFF/



#84BA00



#004F6B



#84BA00/ #000000



#7FCBEB/



#000000/

#F9B93E

#00B38C





#F9B93E/ #000000



#00B38C

#### Partially compliant

Use these colour combinations for larger size text.



#004F6B/#F9B93E AA compliant AAA (18pt+) compliant



#E73E97/#000000 AA compliant AAA (18pt+) compliant



#004F6B/#7FCBEB



#E73E97/#FFFFFF AA (18pt+) compliant



#004F6B/#00B38C AA (18pt+) compliant



#000000/

## Fonts and typography

The font we use for our branded communications are as important as the colour and logo. We use two font families.

Poppins



# Headine Poppins Semi Bold 32pt+

### Subheading

#### Poppins Semi Bold 24pt+

Lorem ipsum dolor sit amet, consectetur adipiscing elit, sed do eiusmod tempor.

Poppins Light 12pt+

**Century Gothic** 



# Headline

### Subheading

Century Gothic Bold 32pt+

Century Gothic Bold 24pt+

Lorem ipsum dolor sit amet, consectetur adipiscing e