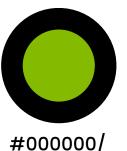

# Accessibility

When using colours on screen for text, some colour combinations are more accessible than others.

#### Fully compliant

Use these colour combinations for anything, even text at smaller sizes.

#FFFFFF/

#84BA00

#004F6B

#84BA00/ #000000

#7FCBEB/

#000000/