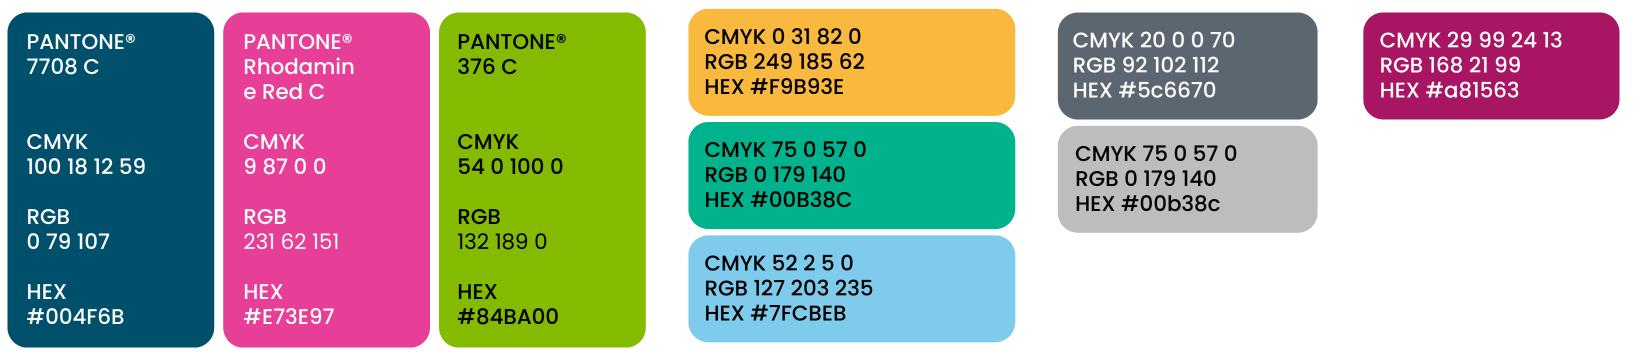

# **Color palette**

You should use our core colours the most. Our supporting brand colours can help set the right tone for different types of messages and audiences. The supporting grey tones are for use on screen only, while the dark pink is for accessible hypertext links.

#### Core colours

Supporting colours

Grey tones