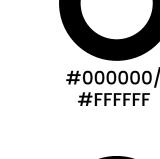

#### Fully compliant

Use these colour combinations for anything, even text at smaller sizes.

#FFFFFF/

#84BA00

#004F6B

#84BA00/ #000000

#7FCBEB/

#000000/