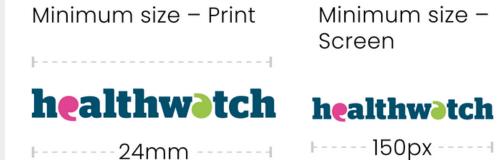

Inverted logo

All white logo healthwatch

logo must be at least 24mm across when printed, and 150px across on screen.

Minimum sizes: The

**Avatars** 